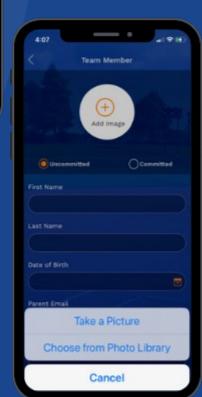

### **TEAM SETUP-ADD YOUR ROSTER**

Date of Birth is not a required field Parent Email is important because we email

instructions on how to set up their fan and athlete account.

Make sure to add photos of your players. If you don't have its very easy to add from the mobile app by taking a picture. (College Coaches can see them, they appear on leaderboard and player spotlights.)