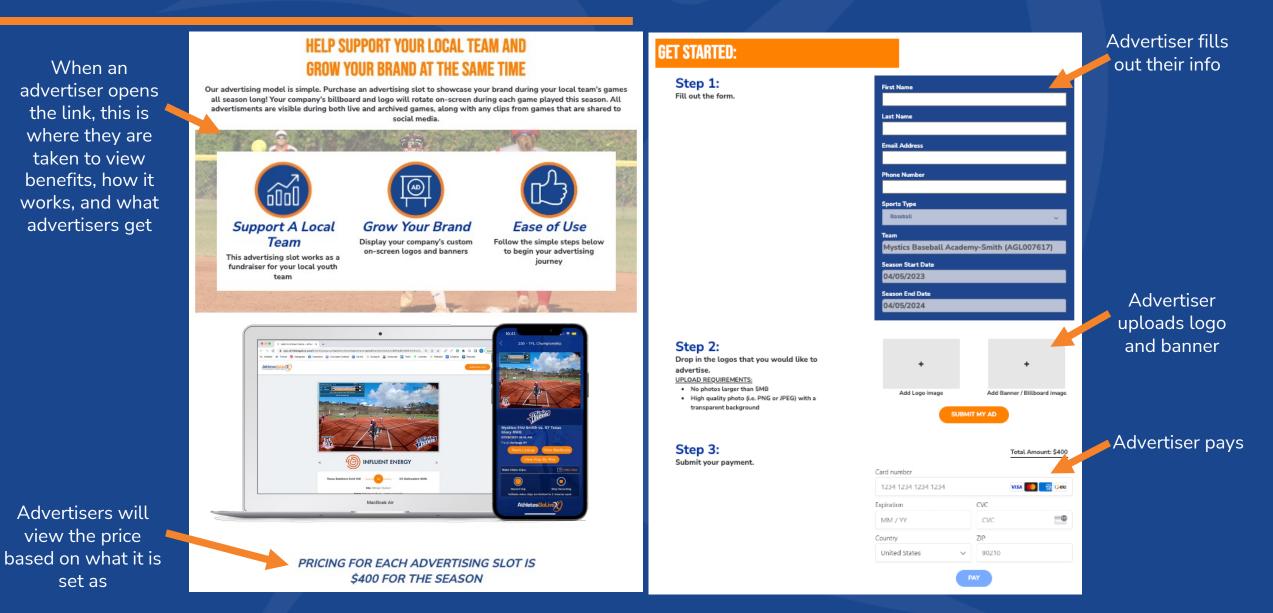

Purchasing your package is easy, just click the following link <u>Purchase Advertising Landing Page</u>, fill out your company information, provide your company artwork and pay with a credit card.

Upon completion of the transaction, you will receive an email confirmation and receipt for your purchase. If you have any questions about this program, please contact me, <a href="mailto:support@athletesgolive.com">support@athletesgolive.com</a>.

## **PURCHASE PAGE FOR ADVERTISERS**