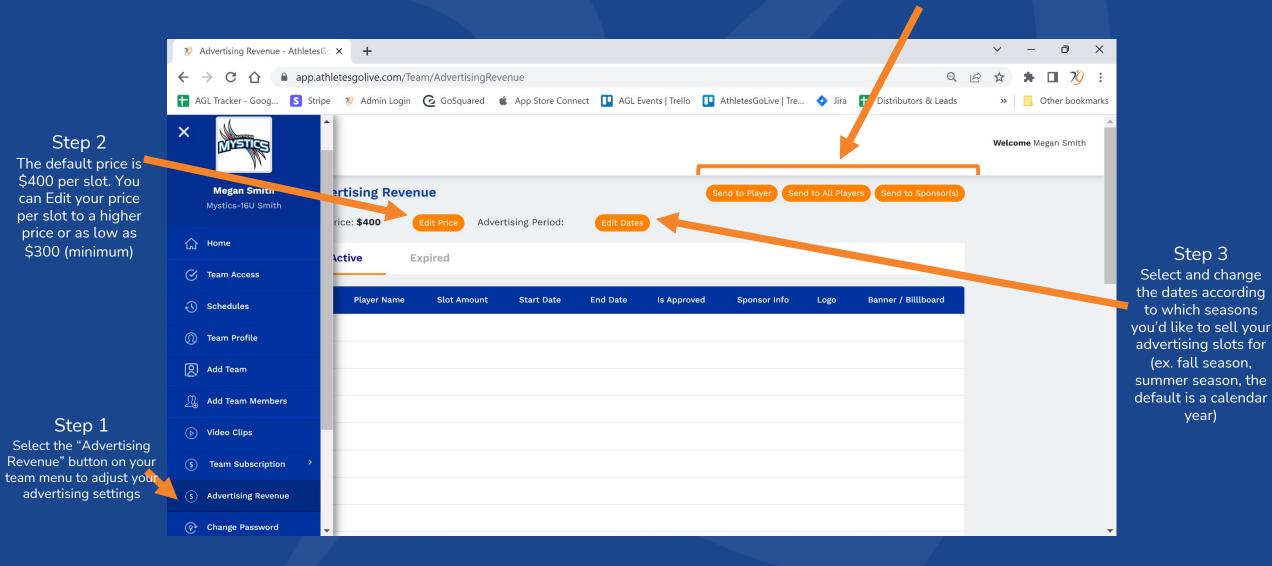

### **TEAM ADVERTISING PORTAL** "4 Easy Steps"

#### Step 4

There are 3 different methods by which you can send your advertising slots to potential advertisers

- 1) Send to Player-used if each player is selling their slot at a different price.
- 2) Send to all Players-used if all slots are being sold at the same price
- 3) Send to Sponsor-used if Coach on the team wants to send directly to a sponsor

NOTE: When a slot is sold to an advertiser, it will be displayed on this page along with which player sold it. This feature be viewed on the web only.