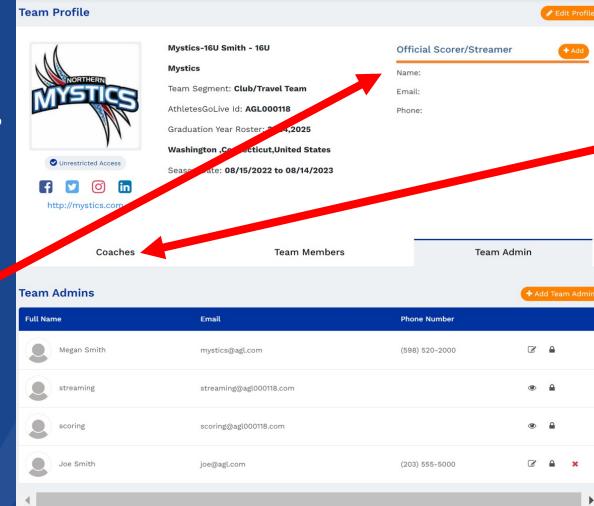

## **TEAM ADMINS AND OFFICIAL SCOREKEEPER**

**IMPORTANT** Who is the person you have delegated to do the scoring and streaming for your team?

We call them your "Official Scorekeeper."

1. Add your Official Scorekeeper as a Team Admin and designate them as the Official Scorekeeper

NOTE: When you add Official Scorekeeper, they will receive an automated email with everything they need to score and stream your games

Adding your Coaching staff is not required, but recommended. When college coaches view your team account it would give them access to coach's contact info

You can add up to two additional admins on your account.

IF YOU NEED OFFICIAL SCOREKEEPER TRAINING INFO NOW, CLICK LINK BELOW Official Scorekeeper Training Info