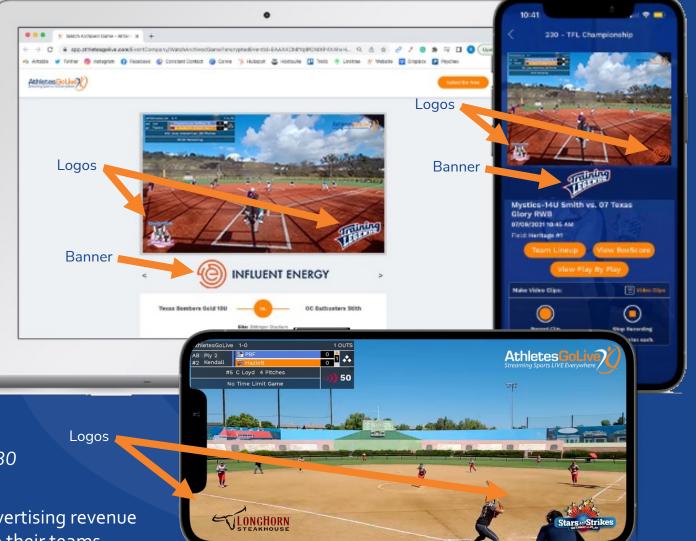

### HOW IT WORKS

- Each team gets:
  - 30 advertising slots to sell at \$400+
  - Revenue is \$8,400 after AthletesGoLive fee. (Team receives 70% of gross advertising)
  - All Advertising revenue is paid to Team on a monthly basis.
  - Advertising rotates on-screen for each game throughout your season
    - All Live Games
    - All Archived Games
    - All Clips Posted to Social Media
- Advertising options include:
  - Logo Bug
  - Banners

NOTE: Team may sell advertising slots for more than \$400. The minimum price per slot is \$300. Team is not required to sell all 30 of their advertising slots.

\*If organization purchases subscription for all their teams, the advertising revenue is paid to the organization, and they determine how much goes to their teams.

### EMAIL TEMPLATE SENT TO PLAYERS

From: Athletics Mercado Tidd <support@athletesgolive.com> Subject: Athletics Mercado Tidd Fundraiser-Amy Brown

We are now offering an Advertising Fundraiser to help raise money for our team. You can now sell advertising sponsor packages to businesses! This advertising package offers the ability for the sponsor to purchase a logo and a banner which will appear on screen during your live streamed games, archived games and video clips posted to social media.

#### Subject Template: Athletics Mercado Tidd Fundraiser-Amy Brown Email Template

My team, Athletics Mercado Tidd and our streaming partner, AthletesGoLive, are offering you a unique opportunity to advertise your company on screen at all games that we live stream over the course of our season. Your company logo and advertising banner will rotate on screen during our live streamed games, archived games and video clips posted to social media for everyone to view. We really would appreciate your support and believe this will expand the recognition of your company and clearly mindicate your support and relationship with Athletics Mercado Tidd.