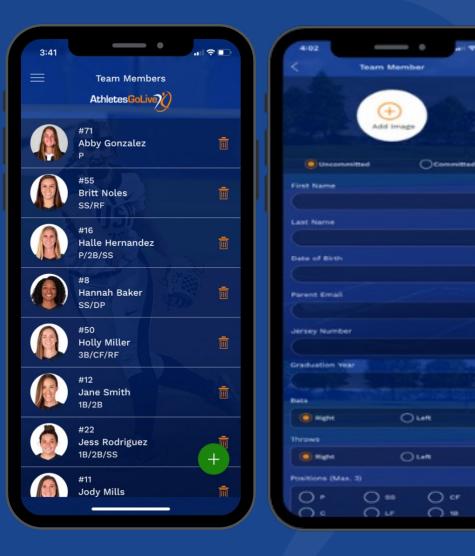

### **TEAM SETUP-ADD YOUR ROSTER**

Date of Birth is not a required field Parent Email is important because we email

instructions on how to set up their fan and athlete account.

Make sure to add photos of your players. If you don't have its very easy to add from the mobile app by taking a picture. (College Coaches can see them, they appear on leaderboard and player spotlights.)