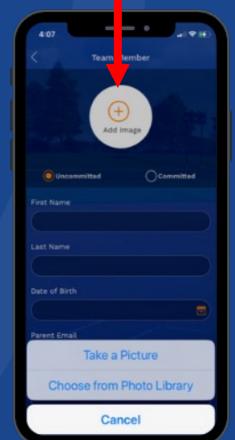

### **TEAM SETUP-ADD YOUR ROSTER**

Date of Birth is not a required field Parent Email is important because we email

instructions on how to set up their fan and athlete account.

Make sure to add photos of your players. If you don't have its very easy to add from the mobile app by taking a picture. (College Coaches can see them, they appear on leaderboard and player spotlights.)