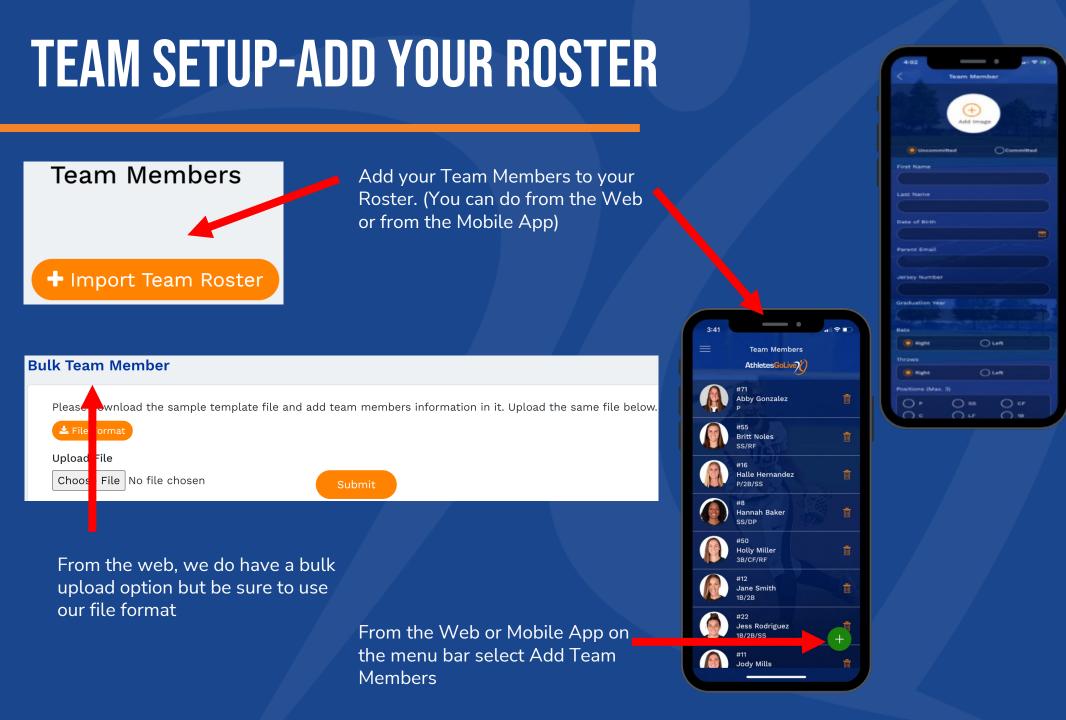

### **TEAM SETUP-ADD YOUR ROSTER**

Date of Birth is not a required field Parent Email is important because we email

instructions on how to set up their fan and athlete account.

Make sure to add photos of your players. If you don't have its very easy to add from the mobile app by taking a picture. (College Coaches can see them, they appear on leaderboard and player spotlights.)