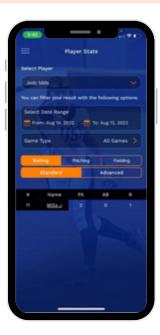

NOTE: Cover Photo is usually an action pic.

- Once you have video clips saved on your account from the athlete profile, select "edit highlights" to add the videos to your profile.
- For Stats on your profile, you can click the edit icon in stats to edit the date range you want to show.