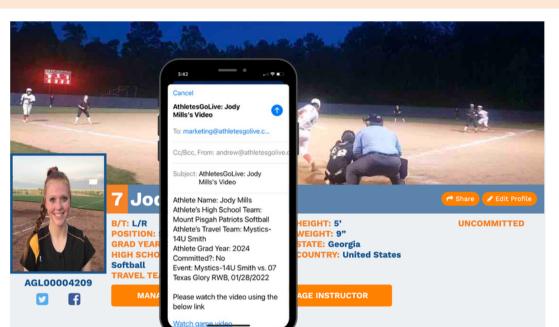

### How to Email College Coaches?

To email college coaches click on Recruiting Tools (formally listed as Watchlist) on menu bar.

- When you pull up a college coach you will see a button that says email coach.
  When you click email coach it will give you the option to send with or without video clips. If you click with clips, it will open your video clip folder and allow you to select the clip you want to send to them.
- All emails will include a link to your profile and a link to your social media.
  NOTE: You need to add social media to your profile for those links to appear.
- When you click email coach, it grabs the mail client on the device so the emails are coming directly from the athlete and not from AthletesGoLive.
- The subject of the email is Team Name, Players Name and Graduation Year and there is a template body of the email that is editable, and it is recommended to edit and personalize the body of the email.
- Important: Email has to be set up on your iOS or Android mail app.

 Notifications: Anytime a college coach watches a live game, an archived game, views your video clips, views your profile, or watches a live or archived lesson the athlete will receive in app notification. These Notifications are accessible on the menu bar under Notifications.