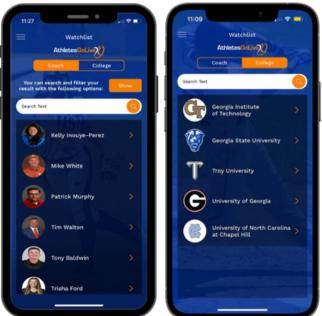

### **FEATURE 2**

Watch List Feature

### What is the Watchlist feature?

- AthletesGoLive maintains a database of every college and every college coach in the country and Athletes can create a watchlist of the schools they are interested in going to and the college coaches they want to email on a regular basis.
- College Coach Watchlist: Create a list of the college coaches you want to contact on a regular basis by adding them to your watchlist. You can search by coach name, college name, and even filter by state and classification (D1, D2, D3, NAIA, and JUCO).
- When you click on a coach it gives you all their contact information.
  We have a "Contact Coach" button in their profile THAT allows you to email coaches through the app.
- College Watch List: If you add a college to your watchlist, anytime that school posts a camp you receive a Notification.