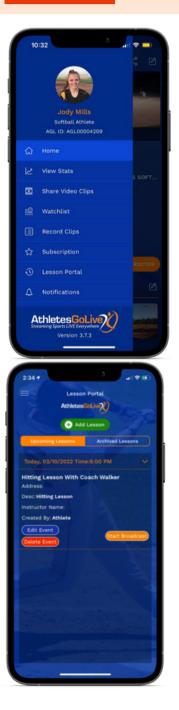

### Lesson Portal

### What is the Lesson Portal & How to Use?

The Lesson Portal feature allows athletes to live stream or record their hitting, pitching lessons, or workouts from any iOS or Android device through the AthletesGoLive app.

How to Setup and Use:

- Once you click Lesson Portal on the menu bar, from that page you click add lesson and create a new lesson. NOTE: Description and Address and not required fields
- Once scheduled you Click Start Broadcast and turn the device in landscape mode (counterclockwise). You then click the orange button to start the stream and End the Broadcast when the lesson is over. NOTE: When you click the orange button the clock with be counting on the screen letting you know it is streaming