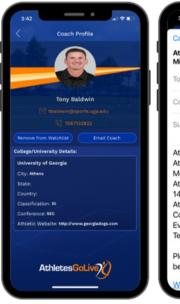

### **FEATURE 2**

Watch List Feature

### What is the Watchlist feature?

- AthletesGoLive maintains a database of every college and every college coach in the country and Athletes can create a watchlist of the schools they are interested in going to and the college coaches they want to email on a regular basis.
- College Coach Watchlist: Create a list of the college coaches you want to contact on a regular basis by adding them to your watchlist. You can search by coach name, college name, and even filter by state and classification (D1, D2, D3, NAIA, and JUCO).
- When you click on a coach it gives you all their contact information.
  We have a "Contact Coach" button in their profile THAT allows you to email coaches through the app.
- College Watch List: If you add a college to your watchlist, anytime that school posts a camp you receive a Notification.