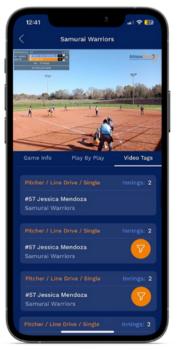

### FEATURE 2

Auto-Tagging Feature

### What is Auto-Tagging Feature?

- Our Tagging feature tags the entire play-by-play. When you go to watch any archived game, you will see an option for "Video Tags" next to the play-by-play button.
- From the video tag feature, you can search games to filter what you are looking for. Example: You can search by player name, and it will pull every play that player was involved in in that game and when you click a specific play it takes you right to that play in the video. You can also filter by action, team and inning..
- From video tags, you can record clips and save them.
- When you save them, you will immediately be given the option to share on social media or submit to AthletesGoLive or Extra Inning Softball for player recognition (Top plays of an Event, Top Players of the Week/Month, High Light Reels and Player Spotlights).
  - NOTE: To record clips from video tags you must turn the device into landscape mode if doing it from a mobile app.
- To access saved clips, you go to Share Video Clips option on the menu bar.