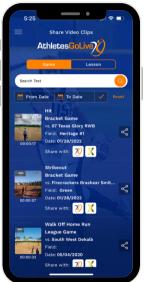

### **FEATURE 4**

Record and Share Video Clips

Share Video Cline

Athletes GoLive

🗎 To Date

70 🗶

70 1

~

Search Text

#### **Share Icon**

- When logged into your Athlete Account, on the menu bar there is an option to Record Clips. From there you have access to all your archived games. When you go to watch any archived game, you will see an option for "Video Tags" next to the play-by-play button.
- From the Video Tag feature, you can search games to filter what you are looking for.
  - Example: You can search by player name, and it will pull every play that player was involved in in that game and when you click the play it takes you right to that play in the video. You can also filter by action.
- From Video Tags you can record clips and save them. When you save them, you will immediately be given the option to share to social media or to submit to AthletesGoLive or Extra Inning Softball for player recognition (Top plays of an Event, Top Players of the Week/Month, High Light Reels and Player Spotlights)
- To access saved clips, you go to Share Video Clips option on the menu bar.
- Share Video Clips: When you save clips, they are also saved and accessible through the Shared Video Clips Feature which you can access from the menu bar on your fan login. Next to each clip is a Share Icon. Click this link to post that clip to social media.