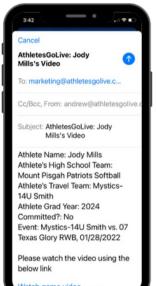

### How to Email College Coaches?

To email college coaches click on Recruiting Tools (formally listed as Watchlist) on menu bar.

- When you pull up a college coach you will see a button that says email coach.
  When you click email coach it will give you the option to send with or without video clips. If you click with clips, it will open your video clip folder and allow you to select the clip you want to send to them.
- All emails will include a link to your profile and a link to your social media.
  NOTE: You need to add social media to your profile for those links to appear.
- When you click email coach, it grabs the mail client on the device so the emails are coming directly from the athlete and not from AthletesGoLive.
- The subject of the email is Team Name, Players Name and Graduation Year and there is a template body of the email that is editable, and it is recommended to edit and personalize the body of the email.
- Important: Email has to be set up on your iOS or Android mail app.