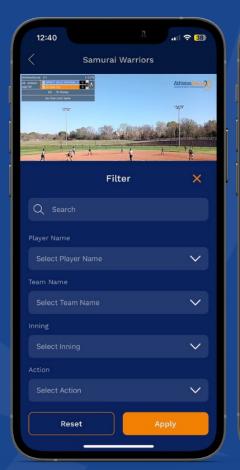

# VIDEO TAGGING FEATURE

Video Tagging is available for both web and mobile devices (iOS and Android). You can quickly search by player or specific plays (i.e., HR, Doubles, Double Plays, Etc.) for each game scored. You can create clips directly from the selected Video Tag. Video clips can then be shared.