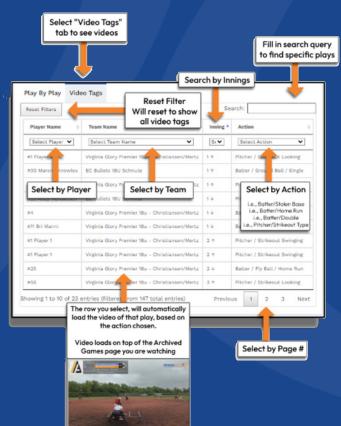

# VIDEO TAGGING FEATURE

Video Tagging is available for both web and mobile devices (iOS and Android). You can quickly search by player or specific plays (i.e., HR, Doubles, Double Plays, Etc.) for each game scored. You can create clips directly from the selected Video Tag. Video clips can then be shared.