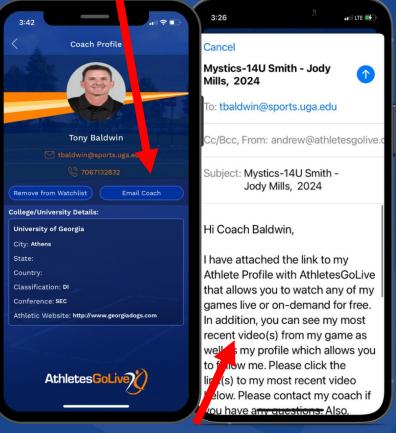

Email College Coaches Directly Through the App. Click Email Coach.

Ability to Send Video Clips, Share your Athlete Profile and Share your Schedule Athletes receive in app notifications and parents receive email when college coaches:

- watch your games
- view your video clips
- views your profile