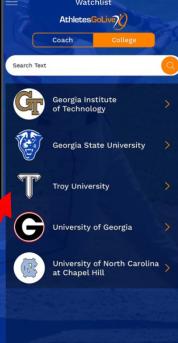

## PREMIUM + FEATURE

Access to Every College Coach Contact in the Nation with search and filter capability

Create a College
Coach Watch
List of the
Coaches you
want to contact

Create a College Watch List of the schools you are interested in going and receive in app notifications with Camp Notification when schools post camps

Email College Coaches Directly Through the App. Click Email Coach.

Ability to Send Video Clips, Share your Athlete Profile and Share your Schedule Athletes receive in app notifications and parents receive email when college coaches: