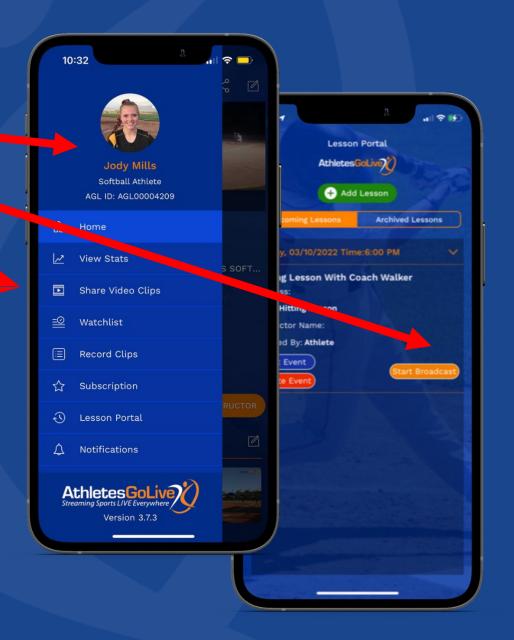

# LESSON PORTAL

Each athlete gets a custom lesson portal

Live stream or record their hitting, pitching lessons or workouts with and iOS or Android device

Email clips to college coaches College coaches can watch live or archived lessons and workouts