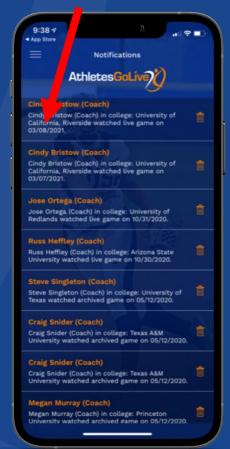

Email College Coaches Directly Through the App. Click Email Coach.

Ability to Send Video Clips, Share your Athlete Profile and Share your Schedule Athletes receive in app notifications and parents receive email when college coaches:

- watch your games
- view your video clips
- views your profile