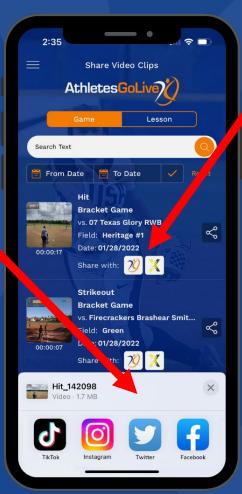

# SOCIAL SHARING, TEAM & PLAYER RECOGNITION PREMIUM FEATURE

Ability to pull clips and save in Video Clip Folder

Click share icon to Post clips to social media and tag AthletesGoLive Softball

Submit best plays directly to AthletesGoLive by clicking our logo next through the app for:

- Top plays of an event
- ➤ Top plays of the week/month
- Player spotlights
- ► Highlight reels