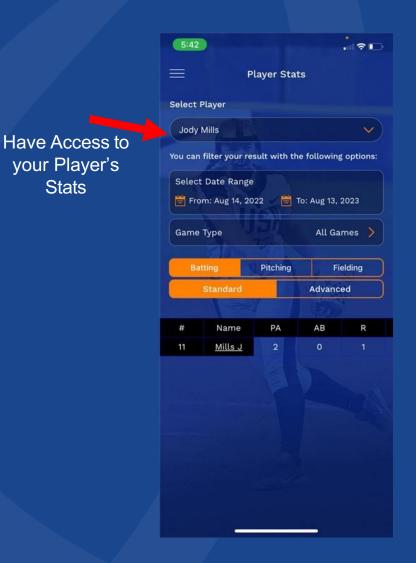

er on Steroids"

# EXTRA INNING SOFTBALL + TEAM & PLAYER RECOGNITION

- Over 1000 Tournaments AthletesGoLive Leaderboards. Make sure your Team and Athletes are getting recognized at Events.
   IMPORTANT: IN 2023 TEAMS MUST SCORE AND STREAM TO BE ON LEADERBOARDS. YOU CAN NO LONGER JUST SCORE.
- EXTRA INNING SOFTBALL Starting in 2023 Extra Inning Softball will have a National Leaderboard for both team and players.
   They will also be using Stats from their Leaderboard towards their Team and Player Ranking. Teams Must Score and Stream on AthletesGoLive to be on Leaderboard.





## WATCH ARCHIVED GAMES

## PREMIUM FEATURE





View Box Score

NOTE: ALL FEATURES AVAILABLE ON WEB AND MOBILE APP

Games

# VIEW BOX SCORE, LINEUPS AND STATS

## PREMIUM FEATURE



View Box

Score

View Lineups





### PREMIUM FEATURE

# VIDEO TAGGING FEATURE

Video Tagging is available for both web and mobile devices (iOS and Android). You can quickly search by player or specific plays (i.e., HR, Doubles, Double Plays, Etc.) for each game scored. You can create clips directly from the selected Video Tag. Video clips can then be shared.









# SOCIAL SHARING, TEAM & PLAYER RECOGNITION PREMIUM FEATURE



Ability to pull clips and save in Video Clip Folder

Click share icon to Post clips to social media and tag AthletesGoLive Softball



Submit best plays directly to AthletesGoLive by clicking our logo next through the app for:

- Top plays of an event
- ➤ Top plays of the week/month
- Player spotlights
- ► Highlight reels



# LESSON PORTAL

Each athlete gets a custom lesson portal

Live stream