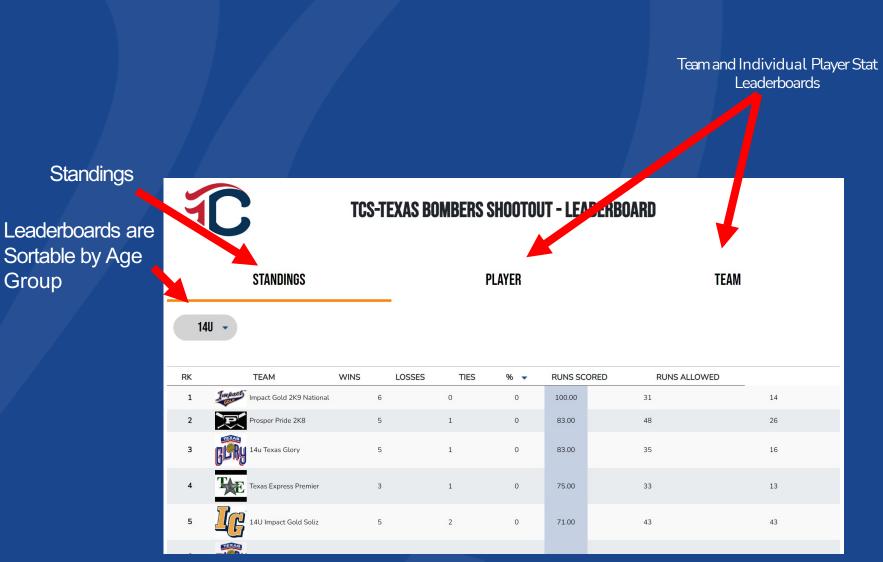

# EXTRA INNING SOFTBALL + TEAM & PLAYER RECOGNITION

- Over 1000 Tournaments AthletesGoLive Leaderboards. Make sure your Team and Athletes are getting recognized at Events.
   IMPORTANT: IN 2023 TEAMS MUST SCORE AND STREAM TO BE ON LEADERBOARDS. YOU CAN NO LONGER JUST SCORE.
- EXTRA INNING SOFTBALL Starting in 2023 Extra Inning Softball will have a National Leaderboard for both team and players.
   They will also be using Stats from their Leaderboard towards their Team and Player Ranking. Teams Must Score and Stream on AthletesGoLive to be on Leaderboard.

Over 1000 Tournaments AthletesGoLive Leaderboards. Make sure your Team and Athletes are getting recognized at Events. IMPORTANT: TEAMS MUST SCORE AND STREAM TO BE ON LEADER BOARDS.

Group

- AthletesGoLive All **Tournament Teams**
- Player & Pitcher of the Tournament
- Top Plays of an Event
- Top Plays of the Week, Month, Year
- Player Spotlights