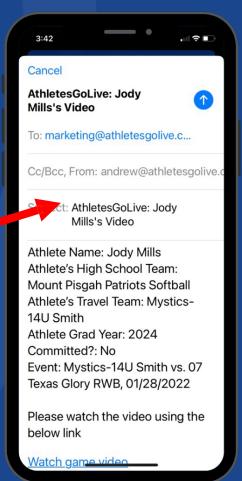

# LESSON PORTAL

Each athlete gets a custom lesson portal

Live stream or record their hitting, pitching lessons or workouts with and iOS or Android device

Email clips to college coaches College coaches can watch live or archived lessons and workouts