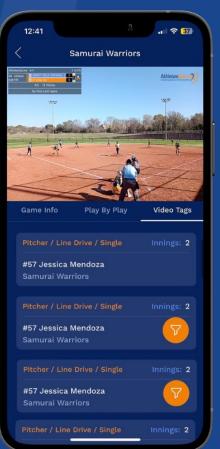

# VIDEO TAGGING FEATURE

Video Tagging is available for both web and mobile devices (iOS and Android). You can quickly search by player or specific plays (i.e., HR, Doubles, Double Plays, Etc.) for each game scored. You can create clips directly from the selected Video Tag. Video clips can then be shared.