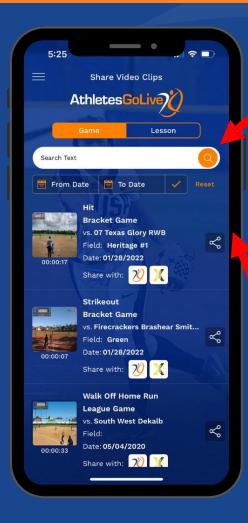

# SOCIAL SHARING, TEAM & PLAYER RECOGNITION PREMIUM FEATURE

Ability to pull clips and save in Video Clip Folder

Click share icon to Post clips to social media and tag AthletesGoLive Softball

Submit best plays directly to AthletesGoLive by clicking our logo next through the app for:

- Top plays of an event
- ➤ Top plays of the week/month
- Player spotlights
- ► Highlight reels